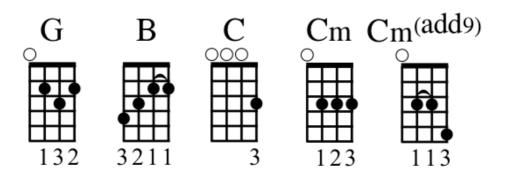

# Amanda Palmer/Radiohead



#### INTRO

G B C Cm X3 Cmadd9

#### VERSE 1

G When you were here before В Couldn't look you in the eye С You're just like an angel Cm Your skin makes me cry G You float like a feather В In a beautiful world С You're so fuckin' special Cm I wish I was special

#### CHORUS

G B But I'm a creep, I'm a weirdo C What the hell am I doin' here? Cm I don't belong here

## VERSE 2

G I don't care if it hurts B I wanna have control С I want a perfect body Cm I want a perfect soul G I want you to notice В When I'm not around С You're so fuckin' special Cm I wish I was special

## BRIDGE

G B She's ru-huh-huh-huh-hun C Cm She's run-oh oh oh G B She's ru-huh-huh-huh-hun C Cm She run run run run... G B C Cm Run, run, run, run

# VERSE 3

G Whatever makes you happy B Whatever you want C You're so fuc