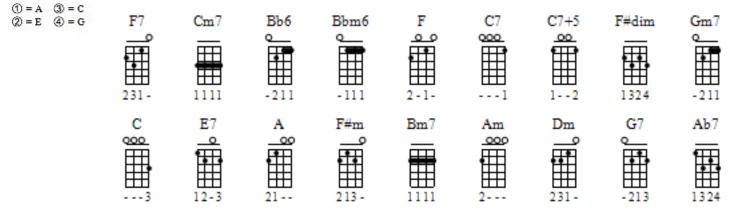

## INTRO

F7 Cm7 Bb6 Bbm6 F C7 F C7+5

## VERSE 1

F F#dim Gm7 C I don't want you F F#dim Gm7 C But I hate to lose you F7 Cm7 Bb6 Bbm6 You got me in between F C7 F C7+5 The devil and the deep blue sea

## VERSE 2

F F#dim Gm7 C I forgive you F F#dim Gm7 C 'Cause I can't forget you F7 Cm7 Bb6 Bbm6 You've got me in between F C7 F E7 The devil and the deep blue sea

#### MIDDLE

F#m Bm7 E7 А I want to cross you off my list F#m Bm7 E7 А But when you're knocking at my door С Am Dm G7 Fate seems to give my heart a twist Ab7 Gm7 C7 And I come running back for more

## VERSE 3

F F#dim Gm7 C I should hate you F F#dim Gm7 C But I guess I love you F7 Cm7 Bb6 Bbm6 You got me in between F C7 F E7 The devil and the deep blue sea

## VERSE 4

F F#dim Gm7 C I should hate you F F#dim Gm7 C But I guess I love you F7 Cm7 Bb6 Bbm6 You got me in between F C7 F The devil and the deep blue sea