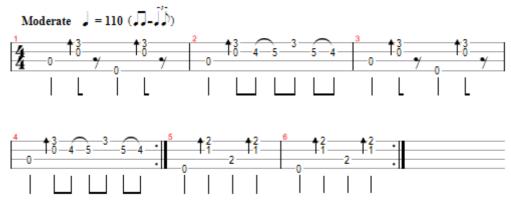

## Anthony



## **Nickel Creek**

| ~                  | ~              | Bb   | F7   | Gm   | D7 |
|--------------------|----------------|------|------|------|----|
| (1) = A<br>(2) = E | ③ = C<br>④ = G | 3211 | 231- | -231 |    |

## INTRO

Bb (See page 2 for tab)

VERSE 1 Bb Anthony, Anthony. F7Oh, he said he can't love me Bb But I think he can. Yes, I think he can F7I told him that just before he ran Bb Just before he ran Bb Mmm Gm D7

Mmm, mmm mmm F7 And he's not lookin' back Bb He's not lookin' back D7 Cause he doesn't want anything I have Bb Or anything I am

Bb Anthony, Anthony. F7 Oh, he said he can't love me Bb Anthony Tab in original tuning F Bb D G (low F string)



Tab adapted for standard tuning: