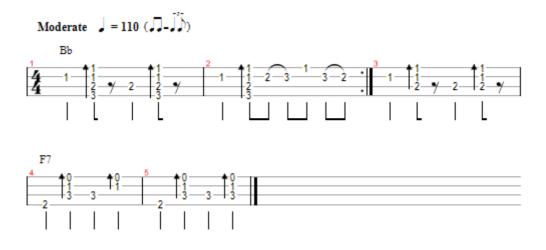

Mmm, mmm mmm F7 And he's not lookin' back Bb He's not lookin' back D7 Cause he doesn't want anything I have Bb Or anything I am

Bb Anthony, Anthony. F7 Oh, he said he can't love me Bb Anthony Tab in original tuning F Bb D G (low F string)