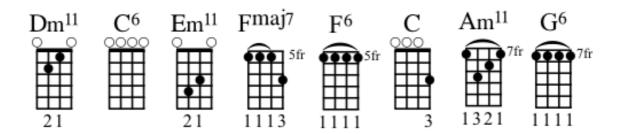

#### **INTRO**

Dm11 C6 Dm11 C6 Em11 C6 Em11 C6 x2

#### **VERSE 1**

Dm11 C6 Dm11 C6 Em11 C6 Em11 C6

All of these dreams that I have searched lie over the mountain

Dm11 C6 Dm11 C6 Em11 C6 Em11 C6

But the sun on my skin makes me want to stay

# **PRE-CHORUS**

Fmaj7 F6 Fmaj7 F6 Dm11 C Dm11 C Dm11

For my mind that absorbs the things that I've read

Fmaj7 F6 Fmaj7 F6 Dm11 C Dm11 C Dm11

Is confused when my heart won't align with my head

#### **CHORUS**

Am11 G6 Dm11 C6

Summer comes kisses the fi - i - i - ields

Am11 G6 Fmaj7 F6

But this heart won't beat forever

Am11 G6 Dm11 C6

Seasons pass with greater ease

Am11 G6 Fmaj7 F6

# VERSE 2

Dm11 C6 Dm11 C6 Em11 C6 Em11 C6
Held to the cord of my ambition hemmed by the wayside
Dm11 C6 Dm11 C6 Em11 C6 Em11 C6
But this pull on my hand begs me to be free

# **VERSE 3**

Heartbeat carries on
Dm11 C6 Em11 C6 Em11 C6
I'm looking for a way over my
Dm11 C6 Dm11 C6
Mountain clothed in sun I'm hoping I don't run out of time

# **OUTRO**

Dm11 C6 Dm11 C6 Em11 C6 Em11 C6