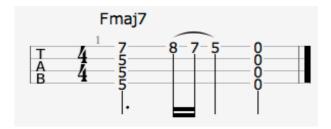

that I've read

Fmaj7 F6 Fmaj7 F6 Dm11 C Dm11 C Dm11

Is confused when my heart won't align with my head

#### **CHORUS**

Am11 G6 Dm11 C6

Summer comes kisses the fi - i - i - ields

Am11 G6 Fmaj7 F6

But this heart won't beat forever

Am11 G6 Dm11 C6

Seasons pass with greater ease

Am11 G6 Fmaj7 F6

But this heart won't beat forever

# VERSE 2

Dm11 C6 Dm11 C6 Em11 C6 Em11 C6
Held to the cord of my ambition hemmed by the wayside
Dm11 C6 Dm11 C6 Em11 C6 Em11 C6
But this pull on my hand begs me to be free

# **PRE-CHORUS**

# CHORUS x2

# **VERSE 3**

Heartbeat carries on
Dm11 C6 Em11 C6 Em11 C6
I'm looking for a way over my
Dm11 C6 Dm11 C6
Mountain clothed in sun I'm hoping I don't run out of time

# CHORUS x2

# **OUTRO**

Dm11 C6 Dm11 C6 Em11 C6 Em11 C6

# **Lick in the Pre-Chrous**