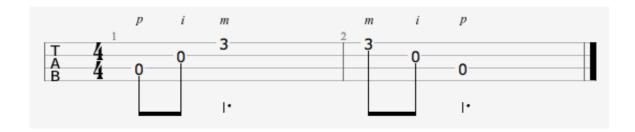

#### RIFF 2

#### **VERSE 2**

Riff 2

My friends and I we've cracked the code

Riff 2

We count our dollars on the train to the party

Riff 2

And everyone who knows us knows that we're fine with this

Riff 2