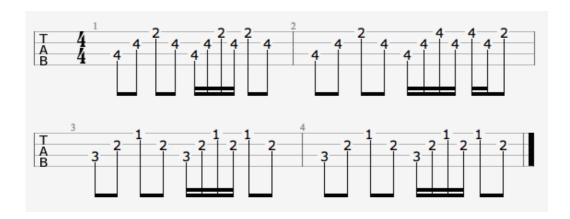

all right

F#

Tear down the walls we can't fight, this town's got secrets tonight

Bare feet, the grass it feels good, we'll build a life in these woods

If it don't feel like it should, we'll tear it down tonight

### **VERSE 2**

Wait around all day, I'd wait around all day

What you want, what you wanna say, now your gone but you never stay anyways now

Wait around all day, I'd wait around all day

Losing time just to keep it safe when at night you both know you can't breath that way now C#m7 Bmaj7

Wait around all day, I'd wait around all day

ukulelehunt.com

## **CHORUS**

#### **INSTRUMENTAL**

E Ebm

## **OUTRO**

E Ebm

Wait around all day, I'd wait around all day

Ebm

Wait around all day, I'd wait around all day Ebm

Wait around all day, I'd wait around all day

# **Picking**