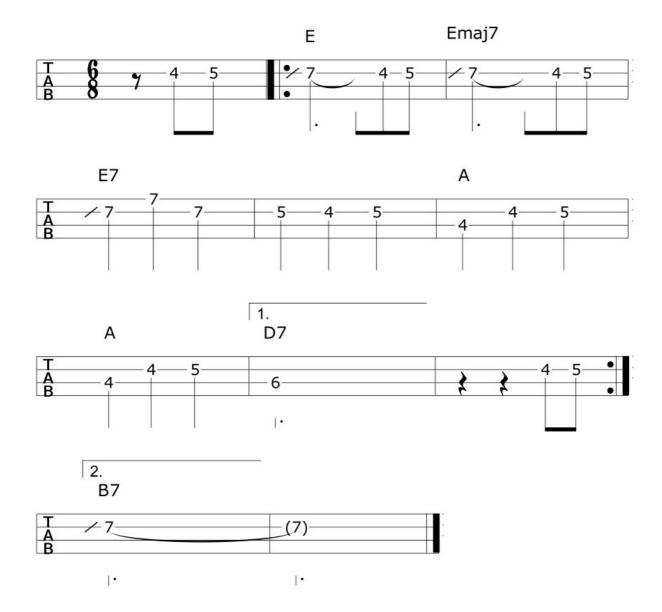

#### **INTRO**

E Emaj7 E7 A D7 E Emaj7 E7 A B7

(Tab at the end)

## **INTRO TAB**