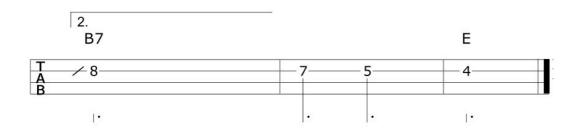

# Tripping Lily/Mindy Smith



#### **INTRO**

E Emaj7 E7 A D7 E Emaj7 E7 A B7

(Tab at the end)

### **VERSE 1**

E Emaj7 E7

If you're far away on this holiday eve

A D7

And you're dreaming of being at home

E Emaj7 E7

If you're worried at all that you may be forgotten

E

You should know that you aren't alone

#### **CHORUS**

E Emaj7 'Cause you're there and you're shining

E7 A D7

Bright like a beacon, bright as a northern star

E A E A

So, don't worry because, Santa will find you

E A E A

Wherever you are, Santa will find you tonight

#### **INTRO**

#### INTRO

## **INTRO TAB**



## **OUTRO**

Replace the last two bars of the outro with: