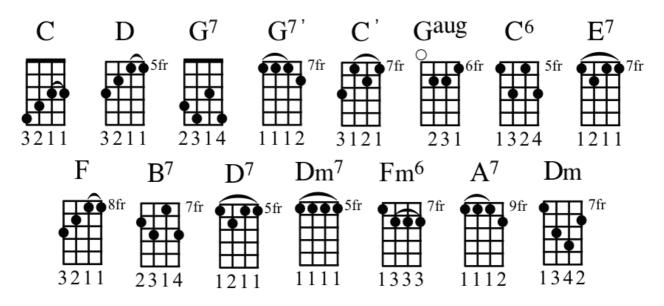

## INTRO

C D You know it's a sin, to tell a lie G7 C Still you keep saying I love you C D It may be true, I wish I knew D G7 G7' So I'm giving fair warning to you

### **CHORUS**

C' Gaug C6 Be sure its true, when you say I love you C' E7 F Its a sin to tell a lie G7' B7 C' Millions of hearts have been broken D7 Dm7 G7 Just because these words were spoken С Gaug C6 I love you, yes I do, I love you F A7 Dm C' E7 And if you break my heart I'll die F Fm6 C' A7 So be sure its true, when you say, "I love you" D7 G7 C G7 It's a sin to tell a lie

#### INSTRUMENTAL

| IC          | l Gaug         | I C6        | I C6         | Ι              |
|-------------|----------------|-------------|--------------|----------------|
| I C'        | l E7           | ١F          | ١F           | Ι              |
| l G7        | l G7           | l B7        | I C'         | Ι              |
| l D7        | l D7           | I Dm7       | l G7         | Ι              |
|             |                |             |              |                |
|             |                |             |              |                |
| IC          | I Gaug         | I C6        | I C6         | Τ              |
| I C<br>I C' | l Gaug<br>I E7 | C6<br> F A7 | I C6<br>I Dm | <br>           |
|             | 0              |             |              | <br> <br>      |
| I C'        | IE7            | IF A7       | l Dm         | <br> <br> <br> |

#### SHORT CHORUS

C Gaug C6 I love you, yes I do, I love you C' E7 F A7 Dm And if you break my heart I'll die F Fm6 C' A7 So be sure its true, when you say, "I love you" D7 G7 C It's a sin to tell a lie

#### **OUTRO CHORUS**

C' Gaug C6 Be sure its true, when you say I love you C' E7 F Its a sin to tell a lie G7' B7 C' Millions of hearts have been broken D7 Dm G7 Just because these words were spo - ken С Gaug C6 I love you, yes I do, I love you C' E7 F A7 Dm And if you break my heart I'll die Α7 F Fm6 C' So be sure its true, when you say, "I love you" D7 G7 C It's a sin to tell a lie