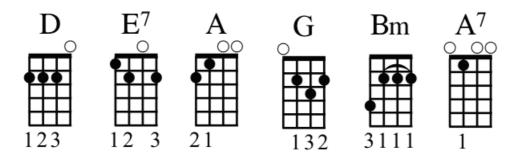

## **ABBA**

| INTRO                                                                                                                                                                                                                                                  |
|--------------------------------------------------------------------------------------------------------------------------------------------------------------------------------------------------------------------------------------------------------|
| D                                                                                                                                                                                                                                                      |
| VERSE 1  D E7 A G A  My, my, at Waterloo Napoleon did surrender D E7 A G D A Bm  Oh yeah, and I have met my destiny in quite a similar way Bm  The history book on the shelf E7 A G D A7  Is always repeating itself                                   |
| CHORUS  D G  Waterloo, I was defeated, you won the war  A D A  Waterloo, Promise to love you for ever more  D G  Waterloo, Couldn't escape if I wanted to  A D  Waterloo, Knowing my fate is to be with you  A D  Waterloo, Finally facing my Waterloo |
| VERSE 2  D E7 A G A  My, my, I tried to hold you back but you were stronger D E7 A G D A Bm  Oh yeah, and now it seems my only chance is giving up the fight Bm  And how could I ever refuse E7 A G D A7  I feel like I win when I lose                |