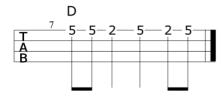

rloo, Knowing my fate is to be with you  A D  Waterloo, Finally facing my Waterloo |
| VERSE 2  D E7 A G A  My, my, I tried to hold you back but you were stronger D E7 A G D A Bm  Oh yeah, and now it seems my only chance is giving up the fight Bm  And how could I ever refuse E7 A G D A7  I feel like I win when I lose                |

#### **CHORUS**

#### **BRIDGE**

Bm

So how could I ever refuse

E7

I feel like I win when I lose

### **OUTRO**

D G

Waterloo, Couldn't escape if I wanted to

.

Waterloo, Knowing my fate is to be with you

Waterloo, Finally facing my Waterloo

Waterloo, Knowing my fate is to be with you

Α Γ

Waterloo, Finally facing my Waterloo

**\** 

Waterloo, Knowing my fate is to be with you (Rpt whilst running away to simulate fade out)

#### **GUITAR RIFF**







#### **SAX LICK**