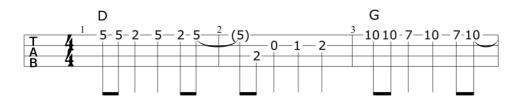

Waterloo, Knowing my fate is to be with you  A D  Waterloo, Finally facing my Waterloo |
| VERSE 2  D E7 A G A  My, my, I tried to hold you back but you were stronger D E7 A G D A Bm  Oh yeah, and now it seems my only chance is giving up the fight Bm  And how could I ever refuse E7 A G D A7  I feel like I win when I lose                |

#### **CHORUS**

#### **BRIDGE**

Bm

So how could I ever refuse

E7

I feel like I win when I lose

### **OUTRO**

D G

Waterloo, Couldn't escape if I wanted to

.

Waterloo, Knowing my fate is to be with you

Waterloo, Finally facing my Waterloo

Waterloo, Knowing my fate is to be with you

Α Γ

Waterloo, Finally facing my Waterloo

**\** 

Waterloo, Knowing my fate is to be with you (Rpt whilst running away to simulate fade out)

#### **GUITAR RIFF**







#### **SAX LICK**