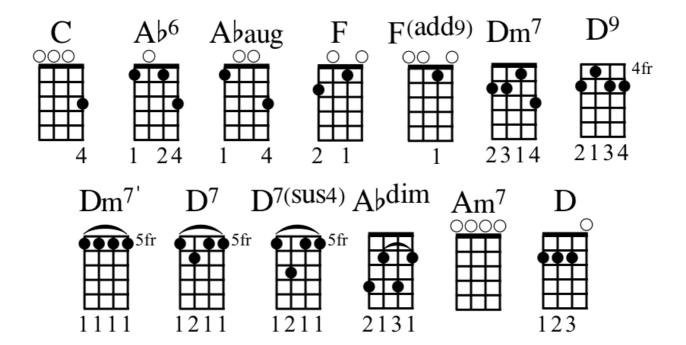

## **INTRO**

C Ab6 Abaug F Fadd9

# **VERSE 1**

C Ab6 F Fadd9 C Ab6 Abaug F Fadd9 I keep your picture beside my bed

Ab6 Fadd9 C Ab6 Abaug F Fadd9

And I still remember everything you said

F Fadd9 Ab6 C Ab6 Abaug F Fadd9 I always thought our love was so right I guess, I was wrong

Fadd9 Ab6 Abaug F Fadd9 I always thought you'd be by my side, mama, now you're gone

#### **CHORUS**

What I wanna know baby

C

What we had was good

Dm7 D9 Dm7' D7 D7sus4 C Ab6 Abaug F Fadd9 C Ab6 Abaug F Fadd9 How come you don't call me anymore?

## VERSE 2

C Ab6 F Fadd9 C Ab6 Abaug F Fadd9

I still light the fire on a rainy night

C Ab6 F Fadd9 C Ab6 Abaug F Fadd9

I still like it better when you're holding me tight

C Ab6 F Fadd9 C Ab6 Abaug F Fadd9

Everybody said, everybody said that we should never part

C Ab6 F Fadd9 C Ab6 Abaug F Fadd9 Tell me baby, baby, baby why, why you wanna go and break my heart?

#### **BRIDGE**

F Abdim

Sometimes it feels like I'm gonna die

Am7 D

If you don't call me, mama, girl, you gotta try

Dm7 D9 Dm7' D7 D7sus4

Down on my knees begging you, please, please

#### **OUTRO**

C Ab6 Abaug F Fadd9 repeat to fade