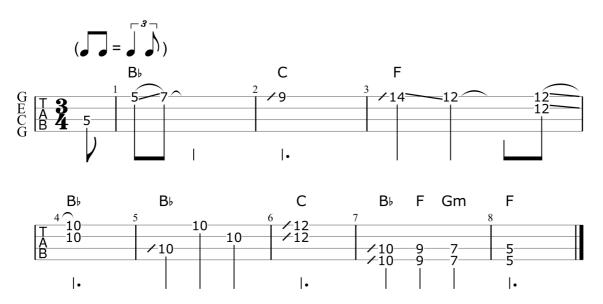

| F  |

## VERSE 1

F Who keeps on trusting you Bb F When you've been cheating F С And spending your nights on the town Bb F And who keeps on saying Bb F That he still wants you F С When you're through running around Bb F And who keeps on loving you, Bb F When you've been lying F С Saying things ain't what they seem

#### CHORUS

С Bb God does but I don't F Bb God will but I won't Bb And that's the difference С Bb F Gm F Between God and me Bb F God does but I don't Bb F God will but I won't Bb And that's the difference С Bb F Gm F Between God and me

#### SOLO

| Bb | С | F       | Bb |
|----|---|---------|----|
| Bb | С | Bb F Gm | F  |

## VERSE 2

BbFSo who says he'll forgive you<br/>BbFAnd says that he'll miss you<br/>FCAnd dream of your sweet memory

#### CHORUS

#### **INTRO TAB**



ukulelehunt.com