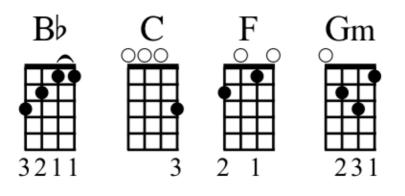

#### INTRO

| Bb | С | F       | Bb |
|----|---|---------|----|
| Bb | С | Bb F Gm | F  |

#### SOLO

| Bb | С | F       | Bb |
|----|---|---------|----|
| Bb | С | Bb F Gm | F  |