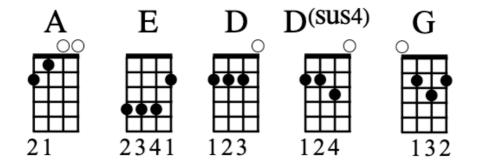

#### **INTRO**

Α

# VERSE 1 E D (Dsus4 D) See the dwarves and see the giants G A Which one would you choose to be? E D (Dsus4 D) And if you can't get that together

### **CHORUS**

E G A
You can freeze like a 30 century man
G A
Like a 30th century man

Here's the answer, here's the key

#### **VERSE 2**

E D (Dsus4 D)

I'll save my bread and take it with me
G A

'Til a hundred years or so
E D (Dsus4 D)

Shame you won't be there to see me
G A

Shakin' hands with Charles De Gaulle

#### CHORUS

E G A
Play it cool and saran wrap all you can Ε

Be a 30th century man

You can freeze like a 30th century man

G

Like a 30th century man

## **OUTRO**

Α