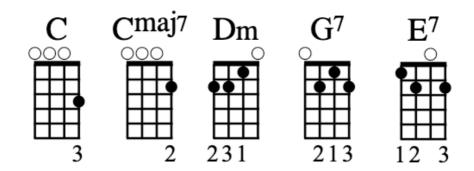

#### **VERSE 1**

C Cmaj7

Wait a minute, let me finish

Dm G7

I know you don't care, but can you listen?

C Cmaj7

I came committed, guess I overdid it

Dm

#### **PRE-CHORUS**

C Cmaj7 Dm G7

#### **CHORUS**

C

So I think I better go

E7 Dm

I never really know how to please you

G7

You're lookin' at me like I'm see-through

С

## **SOLO**

C Cmaj7 Dm G7

## **VERSE 2**

C Cmaj7

You said, "Don't treat me badly", but you said it so sadly

Om G7

So I did the best I could, not thinkin' you would have left me gladly

E7

I know you're not sorry, why should you be?

Dm

## **PRE-CHORUS**

# **CHORUS**

# **SOLO**